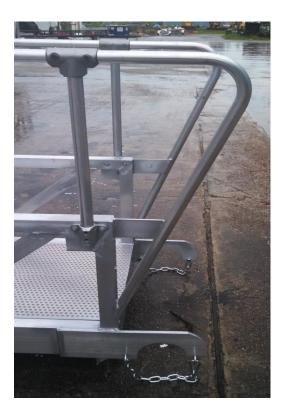

1 EACH HEAVY DUTY TRUSS STYLE ALUMINUM GANGWAY. Marine Gangways Style Aluminum Gangway is 52" wide X 42"high X 30'-0" long. Gangway will support 3 persons or 750lb. dead load and is made in the USA. Aluminum gangway is industry standard all welded construction. Handrails are 1"Round aluminum as industry standard. The truss is made of 2" square aluminum tubing; the verticals are placed on 2.5" centers and are 40" high. The verticals are topped by the same material horizontally to make the truss a total of 42" in height. The floor has a walkway 48" wide and is made of Traction Tread. Included are 5" aluminum deck roller on one end and a hinged transition plate on the other end. Gangway includes two sets of lifting lugs. All nuts and bolts are stainless steel or galvanized as appropriate for the application. All welding done by a G3 certified welder.

AVAILABILITY: <u>IN STOCK</u> FOB LA PORTE, PLANT

1 EACH HEAVY DUTY TRUSS STYLE ALUMINUM GANGWAY. Marine Gangways Style Aluminum Gangway is 28" wide X 40'-0" long and is made in the USA. Gangway will support 3 persons or 750lb. dead load. Aluminum gangway is industry standard all welded construction. Handrails are 1" Round aluminum as industry standard and are fitted with stanchions placed in speed rail fittings for ease of removal and repair. The truss is made of 2" square aluminum tubing; the verticals are placed on 2.5' centers and are 18" high. The verticals are topped by the same material horizontally to make the truss a total of 20" in height. The floor has a walkway 24" wide and is made of "Traction Tread" plate with Cleats. Included are 8" Phenolic wheels with self-lubricating Delrin bearings on one end and a gunwale clip on the other end. Gangway includes one set of lifting lugs. Gangway is in two pieces for easy shipment. All nuts and bolts are stainless steel or galvanized as appropriate for the application. All welding done by a G3 certified welder.

AVAILABILITY: IN STOCK FOB LA PORTE, TX PLANT

1 EACH HEAVY DUTY TRUSS STYLE ALUMINUM GANGWAY. Marine Gangways Style Aluminum Gangway is 28" wide X 30'-0" long. Gangway will support 3 persons or 750lb. dead load and is made in the USA. Aluminum gangway is industry standard all welded construction. Handrails are 1" Round aluminum as industry standard and are fitted with speed rail fittings for ease of removal and repair. The truss is made of 2" square aluminum tubing; the verticals are placed on 2.5' centers and are 18" high. The verticals are topped by the same material horizontally to make the truss a total of 20" in height. Floor is 24" wide Traction Tread perforated deck plate. Included in the price are 8" Phenolic wheels with self-lubricating Delrin bearings on one end and a hook with chain retainer on the other end. Gangway includes two sets of lifting lugs. All nuts and bolts are stainless steel or galvanized as appropriate for the application. All welding done by a G3 certified welder.