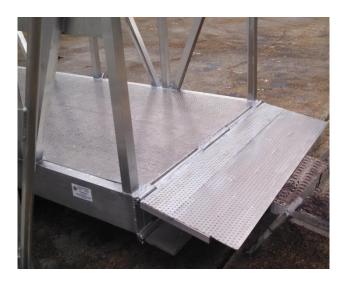

1831 WEST E STREET
LaPorte, TX 77571
TEL (281) 470-7200 FAX (281) 470-7202

"The Bitterness of Poor Quality Lingers Long After the Cheap Price is forgotten"

1 EACH BEAM STYLE ALUMINUM GANGWAY. Marine Gangways Style Gangway is quoted at 26" wide x 20'-0" long. Gangway will support 3 persons or 750lb. dead load and is made in the USA. Aluminum gangway is industry standard all welded construction. Handrails are to be of 3/16" Long Link Chain S.S. (per customer request). Fitted with removable aluminum stanchions placed in aluminum stanchions. Floor will be 24" wide Traction Tread perforated deck plate with Cleats. Included in the price are 5" aluminum dock roller on one end, and a gunwale clip on the other end. The gangway includes two sets of tie off lugs. No slip resistant paint is included. All nuts and bolts are galvanized or stainless steel as required. All welding done by a G3 certified welder. \*\*\*Other lengths and widths available \*\*\*