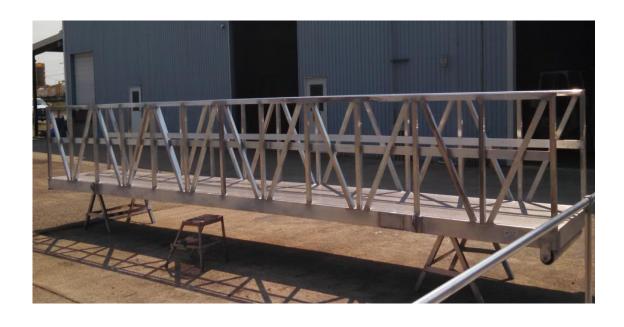

1 EACH HEAVY DUTY TRUSS STYLE ALUMINUM GANGWAY. Marine Gangways Style Aluminum Gangway is 52" wide X 42"high X 30'-0" long. Gangway will support 3 persons or 750lb. dead load and is made in the USA. Aluminum gangway is industry standard all welded construction. Handrails are 1"Round aluminum as industry standard. The truss is made of 2" square aluminum tubing; the verticals are placed on 2.5" centers and are 40" high. The verticals are topped by the same material horizontally to make the truss a total of 42" in height. The floor has a walkway 48" wide and is made of Traction Tread. Included are 5" aluminum deck roller on one end and a hinged transition plate on the other end. Gangway includes two sets of lifting lugs. All nuts and bolts are stainless steel or galvanized as appropriate for the application. All welding done by a G3 certified welder.