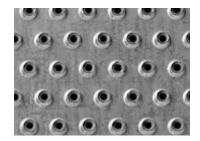

1831 WEST E STREET
LaPorte, TX 77571
TEL (281) 470-7200 FAX (281) 470-7202

"The Bitterness of Poor Quality Lingers Long After the Cheap Price is forgotten"

1 EACH BEAM STYLE ALUMINUM GANGWAY. Marine Gangways Style Gangway is quoted at 26" wide x 20'-0" long. Gangway will support 3 persons or 750lb. dead load and is made in the USA. Aluminum gangway is industry standard all welded construction. Handrails are to be of 3/16" Long Link Chain S.S. (per customer request). Fitted with removable aluminum stanchions placed in aluminum stanchions. Floor will be 24" wide Traction Tread perforated deck plate with Cleats. Included in the price are 5" aluminum dock roller on one end, and a gunwale clip on the other end. The gangway includes two sets of tie off lugs. No slip resistant paint is included. All nuts and bolts are galvanized or stainless steel as required. All welding done by a G3 certified welder. \*\*\*Other lengths and widths available \*\*\*

AVAILABILITY: IN STOCK FOB LA PORTE, TX PLANT

1 EACH HEAVY DUTY TRUSS STYLE ALUMINUM GANGWAY. Marine Gangways Style Aluminum Gangway is 28" wide X 30'-0" long. Gangway will support 3 persons or 750lb. dead load and is made in the USA. Aluminum gangway is industry standard all welded construction. Handrails are 1" Round aluminum as industry standard and are fitted with speed rail fittings for ease of removal and repair. The truss is made of 2" square aluminum tubing; the verticals are placed on 2.5' centers and are 18" high. The verticals are topped by the same material horizontally to make the truss a total of 20" in height. Floor is 24" wide Traction Tread perforated deck plate. Included in the price are 8" Phenolic wheels with self-lubricating Delrin bearings on one end and a hook with chain retainer on the other end. Gangway includes two sets of lifting lugs. All nuts and bolts are stainless steel or galvanized as appropriate for the application. All welding done by a G3 certified welder.

AVAILABILITY: <u>IN STOCK</u> FOB LA PORTE, TX PLANT

**1 EACH STANDARD BEAM STYLE ALUMINUM GANGWAY.** Marine Gangways Style Aluminum Gangway is 26" wide X 24'-0" long. Gangway will support 3 persons or 750lb. dead load and is made in the USA. Aluminum gangway is industry standard all welded construction; handrails are to be yellow poly rope as industry standard and are fitted with aluminum stanchions. Floor will be 24" wide Traction Tread perforated deck plate. Gangway includes 8" Phenolic wheels with self-lubricating Delrin bearings on one end, and a gunwale clip on the other end and one set of lifting lugs (16'L & up). All nuts and bolts are stainless steel or galvanized as appropriate for the application. All welding done by a G3 certified welder.