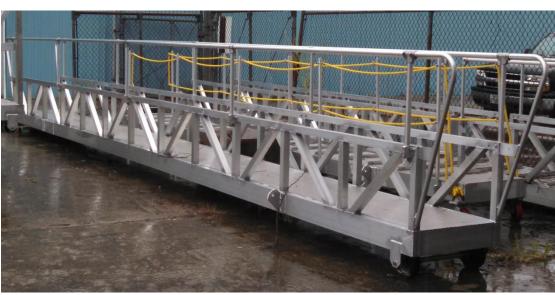

1 EACH HEAVY DUTY TRUSS STYLE ALUMINUM GANGWAY. Marine Gangways Style Aluminum Gangway is 52" wide X 42"high X 30'-0" long. Gangway will support 3 persons or 750lb. dead load and is made in the USA. Aluminum gangway is industry standard all welded construction. Handrails are 1"Round aluminum as industry standard. The truss is made of 2" square aluminum tubing; the verticals are placed on 2.5" centers and are 40" high. The verticals are topped by the same material horizontally to make the truss a total of 42" in height. The floor has a walkway 48" wide and is made of Traction Tread. Included are 5" aluminum deck roller on one end and a hinged transition plate on the other end. Gangway includes two sets of lifting lugs. All nuts and bolts are stainless steel or galvanized as appropriate for the application. All welding done by a G3 certified welder.