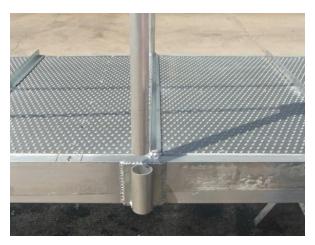

1831 WEST E STREET
LaPorte, TX 77571
TEL (281) 470-7200 FAX (281) 470-7202

"The Bitterness of Poor Quality Lingers Long After the Cheap Price is forgotten"

1 EACH BEAM STYLE ALUMINUM GANGWAY. Marine Gangways Style Gangway is quoted at 26" wide x 20'-0" long. Gangway will support 3 persons or 750lb. dead load and is made in the USA. Aluminum gangway is industry standard all welded construction. Handrails are to be of 3/16" Long Link Chain S.S. (per customer request). Fitted with removable aluminum stanchions placed in aluminum stanchions. Floor will be 24" wide Traction Tread perforated deck plate with Cleats. Included in the price are 5" aluminum dock roller on one end, and a gunwale clip on the other end. The gangway includes two sets of tie off lugs. No slip resistant paint is included. All nuts and bolts are galvanized or stainless steel as required. All welding done by a G3 certified welder. \*\*\*Other lengths and widths available \*\*\*