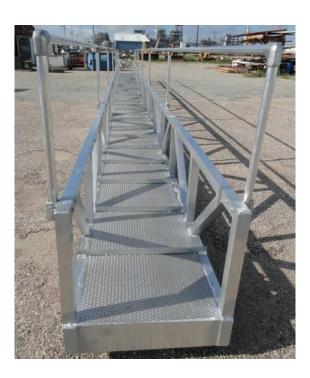

AVAILABILITY: <u>IN STOCK</u> FOB LA PORTE, PLANT

1 EACH HEAVY DUTY TRUSS STYLE ALUMINUM GANGWAY. Marine Gangways Style Aluminum Gangway is 28" wide X 40'-0" long and is made in the USA. Gangway will support 3 persons or 750lb. dead load. Aluminum gangway is industry standard all welded construction. Handrails are 1" Round aluminum as industry standard and are fitted with stanchions placed in speed rail fittings for ease of removal and repair. The truss is made of 2" square aluminum tubing; the verticals are placed on 2.5' centers and are 18" high. The verticals are topped by the same material horizontally to make the truss a total of 20" in height. The floor has a walkway 24" wide and is made of "Traction Tread" plate with Cleats. Included are 8" Phenolic wheels with self-lubricating Delrin bearings on one end and a gunwale clip on the other end. Gangway includes one set of lifting lugs. Gangway is in two pieces for easy shipment. All nuts and bolts are stainless steel or galvanized as appropriate for the application. All welding done by a G3 certified welder.

AVAILABILITY: IN STOCK FOB LA PORTE, TX PLANT

1 EACH HEAVY DUTY TRUSS STYLE ALUMINUM GANGWAY. Marine Gangways Style Aluminum Gangway is 28" wide X 30'-0" long. Gangway will support 3 persons or 750lb. dead load and is made in the USA. Aluminum gangway is industry standard all welded construction. Handrails are 1" Round aluminum as industry standard and are fitted with speed rail fittings for ease of removal and repair. The truss is made of 2" square aluminum tubing; the verticals are placed on 2.5' centers and are 18" high. The verticals are topped by the same material horizontally to make the truss a total of 20" in height. Floor is 24" wide Traction Tread perforated deck plate. Included in the price are 8" Phenolic wheels with self-lubricating Delrin bearings on one end and a hook with chain retainer on the other end. Gangway includes two sets of lifting lugs. All nuts and bolts are stainless steel or galvanized as appropriate for the application. All welding done by a G3 certified welder.