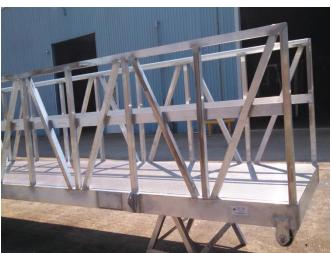

AVAILABILITY: <u>IN STOCK</u> FOB LA PORTE, PLANT

1 EACH HEAVY DUTY TRUSS STYLE ALUMINUM GANGWAY. Marine Gangways Style Aluminum Gangway is 28" wide X 40'-0" long and is made in the USA. Gangway will support 3 persons or 750lb. dead load. Aluminum gangway is industry standard all welded construction. Handrails are 1" Round aluminum as industry standard and are fitted with stanchions placed in speed rail fittings for ease of removal and repair. The truss is made of 2" square aluminum tubing; the verticals are placed on 2.5' centers and are 18" high. The verticals are topped by the same material horizontally to make the truss a total of 20" in height. The floor has a walkway 24" wide and is made of "Traction Tread" plate with Cleats. Included are 8" Phenolic wheels with self-lubricating Delrin bearings on one end and a gunwale clip on the other end. Gangway includes one set of lifting lugs. Gangway is in two pieces for easy shipment. All nuts and bolts are stainless steel or galvanized as appropriate for the application. All welding done by a G3 certified welder.

AVAILABILITY: IN STOCK FOB LA PORTE, TX PLANT

1 EACH HEAVY DUTY TRUSS STYLE ALUMINUM GANGWAY. Marine Gangways Style Aluminum Gangway is 28" wide X 30'-0" long. Gangway will support 3 persons or 750lb. dead load and is made in the USA. Aluminum gangway is industry standard all welded construction. Handrails are 1" Round aluminum as industry standard and are fitted with speed rail fittings for ease of removal and repair. The truss is made of 2" square aluminum tubing; the verticals are placed on 2.5' centers and are 18" high. The verticals are topped by the same material horizontally to make the truss a total of 20" in height. Floor is 24" wide Traction Tread perforated deck plate. Included in the price are 8" Phenolic wheels with self-lubricating Delrin bearings on one end and a hook with chain retainer on the other end. Gangway includes two sets of lifting lugs. All nuts and bolts are stainless steel or galvanized as appropriate for the application. All welding done by a G3 certified welder.