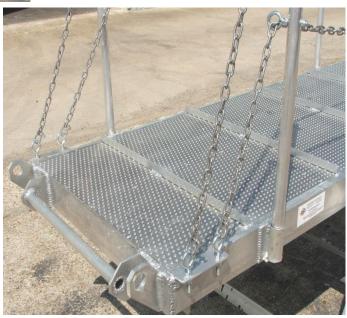

1831 WEST E STREET
LaPorte, TX 77571
TEL (281) 470-7200 FAX (281) 470-7202

"The Bitterness of Poor Quality Lingers Long After the Cheap Price is forgotten"

1 EACH BEAM STYLE ALUMINUM GANGWAY. Marine Gangways Style Gangway is quoted at 26" wide x 20'-0" long. Gangway will support 3 persons or 750lb. dead load and is made in the USA. Aluminum gangway is industry standard all welded construction. Handrails are to be of 3/16" Long Link Chain S.S. (per customer request). Fitted with removable aluminum stanchions placed in aluminum stanchions. Floor will be 24" wide Traction Tread perforated deck plate with Cleats. Included in the price are 5" aluminum dock roller on one end, and a gunwale clip on the other end. The gangway includes two sets of tie off lugs. No slip resistant paint is included. All nuts and bolts are galvanized or stainless steel as required. All welding done by a G3 certified welder. \*\*\*Other lengths and widths available \*\*\*