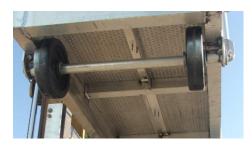

AVAILABILITY: <u>IN STOCK</u> FOB LA PORTE, PLANT

1 EACH HEAVY DUTY TRUSS STYLE ALUMINUM GANGWAY. Marine Gangways Style Aluminum Gangway is 28" wide X 40'-0" long and is made in the USA. Gangway will support 3 persons or 750lb. dead load. Aluminum gangway is industry standard all welded construction. Handrails are 1" Round aluminum as industry standard and are fitted with stanchions placed in speed rail fittings for ease of removal and repair. The truss is made of 2" square aluminum tubing; the verticals are placed on 2.5' centers and are 18" high. The verticals are topped by the same material horizontally to make the truss a total of 20" in height. The floor has a walkway 24" wide and is made of "Traction Tread" plate with Cleats. Included are 8" Phenolic wheels with self-lubricating Delrin bearings on one end and a gunwale clip on the other end. Gangway includes one set of lifting lugs. Gangway is in two pieces for easy shipment. All nuts and bolts are stainless steel or galvanized as appropriate for the application. All welding done by a G3 certified welder.

AVAILABILITY: IN STOCK FOB LA PORTE, TX PLANT

1 EACH HEAVY DUTY TRUSS STYLE ALUMINUM GANGWAY. Marine Gangways Style Aluminum Gangway is 28" wide X 30'-0" long. Gangway will support 3 persons or 750lb. dead load and is made in the USA. Aluminum gangway is industry standard all welded construction. Handrails are 1" Round aluminum as industry standard and are fitted with speed rail fittings for ease of removal and repair. The truss is made of 2" square aluminum tubing; the verticals are placed on 2.5' centers and are 18" high. The verticals are topped by the same material horizontally to make the truss a total of 20" in height. Floor is 24" wide Traction Tread perforated deck plate. Included in the price are 8" Phenolic wheels with self-lubricating Delrin bearings on one end and a hook with chain retainer on the other end. Gangway includes two sets of lifting lugs. All nuts and bolts are stainless steel or galvanized as appropriate for the application. All welding done by a G3 certified welder.

AVAILABILITY: <u>IN STOCK</u> FOB LA PORTE, TX PLANT

**1 EACH STANDARD BEAM STYLE ALUMINUM GANGWAY.** Marine Gangways Style Aluminum Gangway is 26" wide X 24'-0" long. Gangway will support 3 persons or 750lb. dead load and is made in the USA. Aluminum gangway is industry standard all welded construction; handrails are to be yellow poly rope as industry standard and are fitted with aluminum stanchions. Floor will be 24" wide Traction Tread perforated deck plate. Gangway includes 8" Phenolic wheels with self-lubricating Delrin bearings on one end, and a gunwale clip on the other end and one set of lifting lugs (16'L & up). All nuts and bolts are stainless steel or galvanized as appropriate for the application. All welding done by a G3 certified welder.