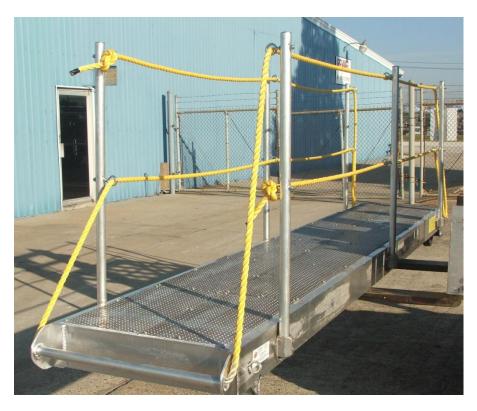

AVAILABILITY: <u>IN STOCK</u> FOB LA PORTE, TX PLANT

**1 EACH STANDARD BEAM STYLE ALUMINUM GANGWAY.** Marine Gangways Style Aluminum Gangway is 26" wide X 24'-0" long. Gangway will support 3 persons or 750lb. dead load and is made in the USA. Aluminum gangway is industry standard all welded construction; handrails are to be yellow poly rope as industry standard and are fitted with aluminum stanchions. Floor will be 24" wide Traction Tread perforated deck plate. Gangway includes 8" Phenolic wheels with self-lubricating Delrin bearings on one end, and a gunwale clip on the other end and one set of lifting lugs (16'L & up). All nuts and bolts are stainless steel or galvanized as appropriate for the application. All welding done by a G3 certified welder.

AVAILABILITY: <u>IN STOCK</u> FOB LA PORTE, TX PLANT

\*\*\* Standard Beam Style Aluminum Gangway Lengths In Stock Available \*\*\* 24'-0''L \*\*\* 20'-0''L \*\*\* 16'-0''L \*\*\* 12'-0''L \*\*\* 10'-0''L