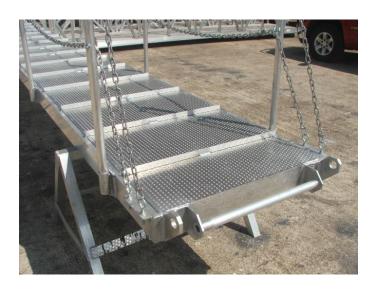

1831 WEST E STREET
LaPorte, TX 77571
TEL (281) 470-7200 FAX (281) 470-7202

"The Bitterness of Poor Quality Lingers Long After the Cheap Price is forgotten"

1 EACH BEAM STYLE ALUMINUM GANGWAY. Marine Gangways Style Gangway is quoted at 26" wide x 20'-0" long. Gangway will support 3 persons or 750lb. dead load and is made in the USA. Aluminum gangway is industry standard all welded construction. Handrails are to be of 3/16" Long Link Chain S.S. (per customer request). Fitted with removable aluminum stanchions placed in aluminum stanchions. Floor will be 24" wide Traction Tread perforated deck plate with Cleats. Included in the price are 5" aluminum dock roller on one end, and a gunwale clip on the other end. The gangway includes two sets of tie off lugs. No slip resistant paint is included. All nuts and bolts are galvanized or stainless steel as required. All welding done by a G3 certified welder. \*\*\*Other lengths and widths available \*\*\*