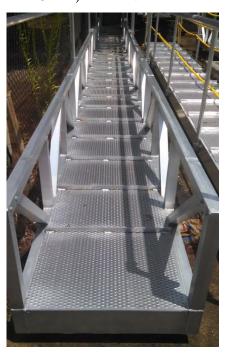

AVAILABILITY: <u>IN STOCK</u> FOB LA PORTE, TX PLANT

**1 EACH STANDARD BEAM STYLE ALUMINUM GANGWAY.** Marine Gangways Style Aluminum Gangway is 26" wide X 24'-0" long. Gangway will support 3 persons or 750lb. dead load and is made in the USA. Aluminum gangway is industry standard all welded construction; handrails are to be yellow poly rope as industry standard and are fitted with aluminum stanchions. Floor will be 24" wide Traction Tread perforated deck plate. Gangway includes 8" Phenolic wheels with self-lubricating Delrin bearings on one end, and a gunwale clip on the other end and one set of lifting lugs (16'L & up). All nuts and bolts are stainless steel or galvanized as appropriate for the application. All welding done by a G3 certified welder.