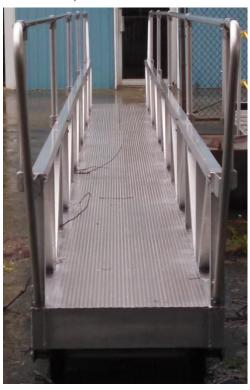

1831 WEST E STREET
LaPorte, TX 77571
TEL (281) 470-7200 FAX (281) 470-7202

"The Bitterness of Poor Quality Lingers Long After the Cheap Price is forgotten"

1 EACH BEAM STYLE ALUMINUM GANGWAY. Marine Gangways Style Gangway is quoted at 26" wide x 20'-0" long. Gangway will support 3 persons or 750lb. dead load and is made in the USA. Aluminum gangway is industry standard all welded construction. Handrails are to be of 3/16" Long Link Chain S.S. (per customer request). Fitted with removable aluminum stanchions placed in aluminum stanchions. Floor will be 24" wide Traction Tread perforated deck plate with Cleats. Included in the price are 5" aluminum dock roller on one end, and a gunwale clip on the other end. The gangway includes two sets of tie off lugs. No slip resistant paint is included. All nuts and bolts are galvanized or stainless steel as required. All welding done by a G3 certified welder. \*\*\*Other lengths and widths available \*\*\*

AVAILABILITY: <u>IN STOCK</u> FOB LA PORTE, TX PLANT

**1 EACH STANDARD BEAM STYLE ALUMINUM GANGWAY.** Marine Gangways Style Aluminum Gangway is 26" wide X 24'-0" long. Gangway will support 3 persons or 750lb. dead load and is made in the USA. Aluminum gangway is industry standard all welded construction; handrails are to be yellow poly rope as industry standard and are fitted with aluminum stanchions. Floor will be 24" wide Traction Tread perforated deck plate. Gangway includes 8" Phenolic wheels with self-lubricating Delrin bearings on one end, and a gunwale clip on the other end and one set of lifting lugs (16'L & up). All nuts and bolts are stainless steel or galvanized as appropriate for the application. All welding done by a G3 certified welder.