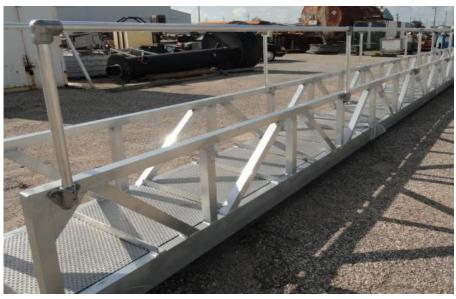

1 EACH HEAVY DUTY TRUSS STYLE ALUMINUM GANGWAY. Marine Gangways Style Aluminum Gangway is 52" wide X 42"high X 30'-0" long. Gangway will support 3 persons or 750lb. dead load and is made in the USA. Aluminum gangway is industry standard all welded construction. Handrails are 1"Round aluminum as industry standard. The truss is made of 2" square aluminum tubing; the verticals are placed on 2.5" centers and are 40" high. The verticals are topped by the same material horizontally to make the truss a total of 42" in height. The floor has a walkway 48" wide and is made of Traction Tread. Included are 5" aluminum deck roller on one end and a hinged transition plate on the other end. Gangway includes two sets of lifting lugs. All nuts and bolts are stainless steel or galvanized as appropriate for the application. All welding done by a G3 certified welder.