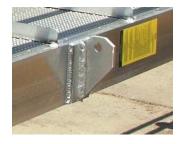

1 EACH HEAVY DUTY TRUSS STYLE ALUMINUM GANGWAY. Marine Gangways Style Aluminum Gangway is 52" wide X 42"high X 30'-0" long. Gangway will support 3 persons or 750lb. dead load and is made in the USA. Aluminum gangway is industry standard all welded construction. Handrails are 1"Round aluminum as industry standard. The truss is made of 2" square aluminum tubing; the verticals are placed on 2.5" centers and are 40" high. The verticals are topped by the same material horizontally to make the truss a total of 42" in height. The floor has a walkway 48" wide and is made of Traction Tread. Included are 5" aluminum deck roller on one end and a hinged transition plate on the other end. Gangway includes two sets of lifting lugs. All nuts and bolts are stainless steel or galvanized as appropriate for the application. All welding done by a G3 certified welder.