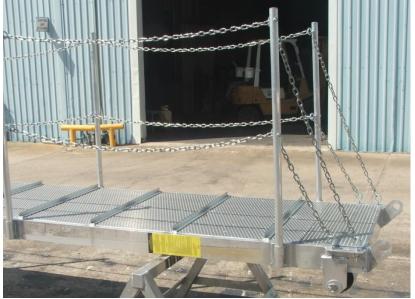

1831 WEST E STREET
LaPorte, TX 77571
TEL (281) 470-7200 FAX (281) 470-7202

"The Bitterness of Poor Quality Lingers Long After the Cheap Price is forgotten"

1 EACH BEAM STYLE ALUMINUM GANGWAY. Marine Gangways Style Gangway is quoted at 26" wide x 20'-0" long. Gangway will support 3 persons or 750lb. dead load and is made in the USA. Aluminum gangway is industry standard all welded construction. Handrails are to be of 3/16" Long Link Chain S.S. (per customer request). Fitted with removable aluminum stanchions placed in aluminum stanchions. Floor will be 24" wide Traction Tread perforated deck plate with Cleats. Included in the price are 5" aluminum dock roller on one end, and a gunwale clip on the other end. The gangway includes two sets of tie off lugs. No slip resistant paint is included. All nuts and bolts are galvanized or stainless steel as required. All welding done by a G3 certified welder. \*\*\*Other lengths and widths available \*\*\*